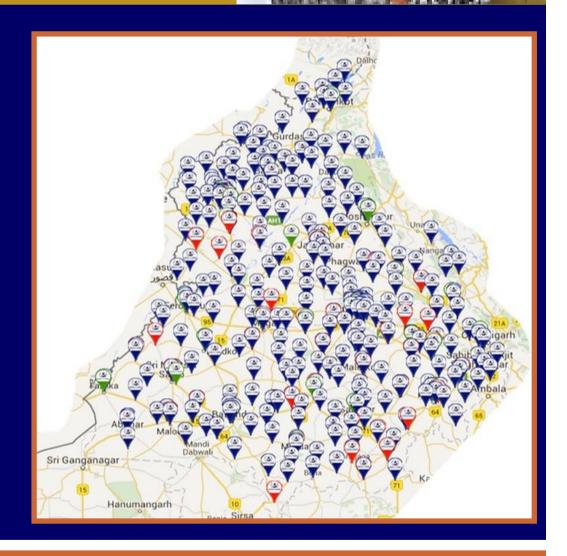

## Saanjh Kendra Visitors week

## participate

Visit 13 - 19 February, 2019

Know your saanjh kendra and Give your Opinion

Visit 13 - 19 February, 2019

SAANJH

## Citizens in Partnership with Police

- Forum to have dignified access to police services
- Forum to ensure citizens security and safety
- Forum for police-citizen partnership
- Forum for dispute resolution and victim relief
- Forum for redressal of grievances

Contact your nearest Saanjh Kendra and Build Partnership with police

ADGP Community Policing & IGP Community Policing Community Policing Wing, Punjab Police Complex Phase 7 Mohali, 0172-2220050

> Saanjh Control Room: 0161-4640900 Punjab Police Help Line: 181 Emergency Response Number: 112